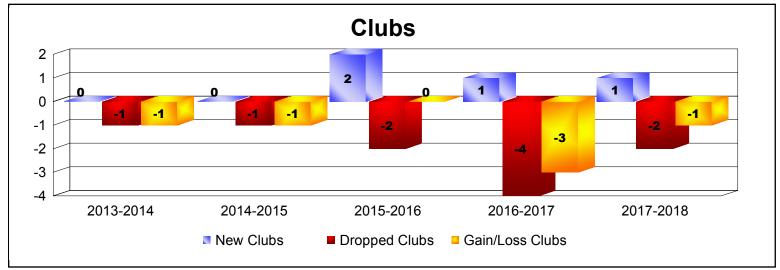

District U 1 QUEBEC As of June 2018 Cumulative

| Year      | New<br>Clubs | Dropped<br>Clubs | Gain/<br>Loss<br>Clubs | New<br>Members | Charter<br>Members | Reinstate<br>Members | Transfer<br>Members | Total<br>Member<br>Added | Total<br>Members<br>Dropped | Gain/<br>Loss<br>Members |
|-----------|--------------|------------------|------------------------|----------------|--------------------|----------------------|---------------------|--------------------------|-----------------------------|--------------------------|
| 2013-2014 | 0            | -1               | -1                     | 137            | 0                  | 10                   | 4                   | 151                      | -167                        | -16                      |
| 2014-2015 | 0            | -1               | -1                     | 84             | 4                  | 7                    | 0                   | 95                       | -134                        | -39                      |
| 2015-2016 | 2            | -2               | 0                      | 77             | 76                 | 22                   | 11                  | 186                      | -162                        | 24                       |
| 2016-2017 | 1            | -4               | -3                     | 104            | 39                 | 7                    | 11                  | 161                      | -226                        | -65                      |
| 2017-2018 | 1            | -2               | -1                     | 133            | 24                 | 13                   | 4                   | 174                      | -150                        | 24                       |
| Average   | 1            | -2               | -1                     | 107            | 29                 | 12                   | 6                   | 153                      | -168                        | -14                      |