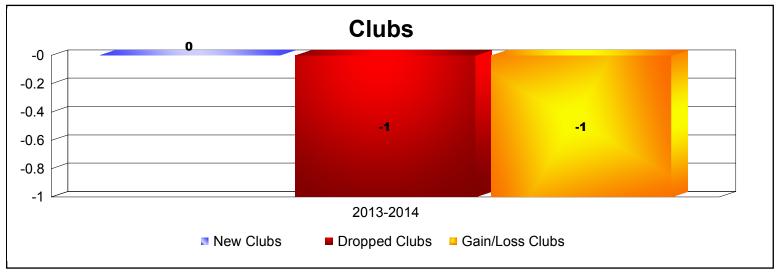

MBR0065 Page 1 of 2 8/27/2018 9:21:39AM

District U 1 ONTARIO As of June 2018 Cumulative

| Year      | New<br>Clubs | Dropped<br>Clubs | Gain/<br>Loss<br>Clubs | New<br>Members | Charter<br>Members | Reinstate<br>Members | Transfer<br>Members | Total<br>Member<br>Added | Total<br>Members<br>Dropped | Gain/<br>Loss<br>Members |
|-----------|--------------|------------------|------------------------|----------------|--------------------|----------------------|---------------------|--------------------------|-----------------------------|--------------------------|
| 2013-2014 | 0            | -1               | -1                     | 0              | 0                  | 0                    | 0                   | 0                        | -1                          | -1                       |
| Average   | 0            | -1               | -1                     | 0              | 0                  | 0                    | 0                   | 0                        | -1                          | -1                       |