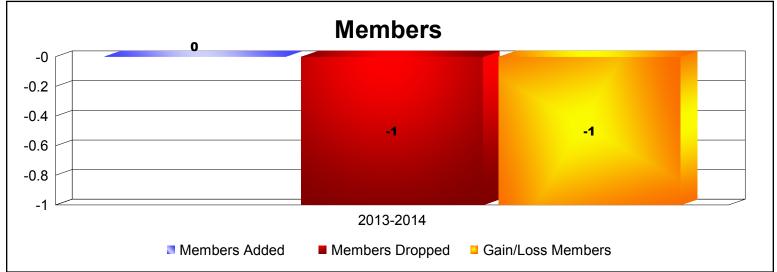

MBR0065 Page 1 of 2 8/27/2018 9:21:39AM

District U 1 ONTARIO As of June 2018 Cumulative

| Year      | New<br>Clubs | Dropped<br>Clubs | Gain/<br>Loss<br>Clubs | New<br>Members | Charter<br>Members | Reinstate<br>Members | Transfer<br>Members | Total<br>Member<br>Added | Total<br>Members<br>Dropped | Gain/<br>Loss<br>Members |
|-----------|--------------|------------------|------------------------|----------------|--------------------|----------------------|---------------------|--------------------------|-----------------------------|--------------------------|
| 2013-2014 | 0            | -1               | -1                     | 0              | 0                  | 0                    | 0                   | 0                        | -1                          | -1                       |
| Average   | 0            | -1               | -1                     | 0              | 0                  | 0                    | 0                   | 0                        | -1                          | -1                       |