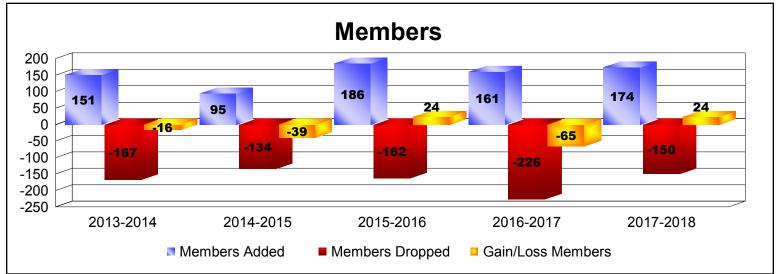

District U 1 QUEBEC As of June 2018 Cumulative

| Year      | New<br>Clubs | Dropped<br>Clubs | Gain/<br>Loss<br>Clubs | New<br>Members | Charter<br>Members | Reinstate<br>Members | Transfer<br>Members | Total<br>Member<br>Added | Total<br>Members<br>Dropped | Gain/<br>Loss<br>Members |
|-----------|--------------|------------------|------------------------|----------------|--------------------|----------------------|---------------------|--------------------------|-----------------------------|--------------------------|
| 2013-2014 | 0            | -1               | -1                     | 137            | 0                  | 10                   | 4                   | 151                      | -167                        | -16                      |
| 2014-2015 | 0            | -1               | -1                     | 84             | 4                  | 7                    | 0                   | 95                       | -134                        | -39                      |
| 2015-2016 | 2            | -2               | 0                      | 77             | 76                 | 22                   | 11                  | 186                      | -162                        | 24                       |
| 2016-2017 | 1            | -4               | -3                     | 104            | 39                 | 7                    | 11                  | 161                      | -226                        | -65                      |
| 2017-2018 | 1            | -2               | -1                     | 133            | 24                 | 13                   | 4                   | 174                      | -150                        | 24                       |
| Average   | 1            | -2               | -1                     | 107            | 29                 | 12                   | 6                   | 153                      | -168                        | -14                      |